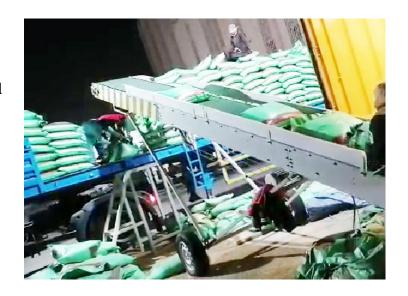

## TRUCK LOADING CONVEYOR

## **Hydraulic Truck Loading Conveyor**

- Used for loading and unloading of the material from the vehicle at inward and outward location.
- Customized equipment.
- Hydraulically controlled Height adjustment

## **Features:**

- Quick and efficient transportation of bags, gunny bags. oil Tins, small oil drums, cotton ropes, crates etc
- Increased operator efficiency & reduces manpower& damage during material movement.
- Being a mobile equipment it can be stored in a safe location after use.
- Our conveyors are custom designed and fabricated as per the needs of the application and can be customized to suit the dimensions, conveying capacity & loading/unloading capacity required